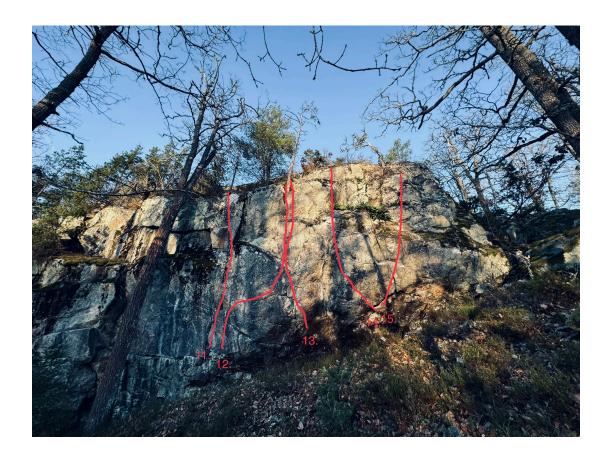

|     | Bilder ©2024 Airbus, CNES / Airbus, Lantmäteriet/Metria, Maxar Technol<br>Skicka feedback om produkten | ogies, Kartdata ©2024 | Sverige Villkor Integritet 100 m |
|-----|--------------------------------------------------------------------------------------------------------|-----------------------|----------------------------------|
|     |                                                                                                        |                       |                                  |
| 1.  | Vänster kanten                                                                                         | 7A                    | Sds                              |
| 2.  | Påskharen                                                                                              | 6C+                   | Sds                              |
| 3.  | Takeover                                                                                               | 7B                    | Sds                              |
| 4.  | ???                                                                                                    | 7A                    | Sds                              |
| 5.  | I laugh at myself                                                                                      | 7C                    | Sds                              |
| 6.  | Shadenfreunde                                                                                          | 7C+                   | Sds                              |
| 7.  | Supersunken                                                                                            | 7B+                   | Sds Öferläppen 6B som ståstart   |
| 8.  | Guitar gangsters o cadillac blood                                                                      | 7C+                   | Sds                              |
| 9.  | Lorentz Problem                                                                                        | 7C+                   | Sds                              |
| 10. | Drived                                                                                                 | 6C                    | Sds                              |
| 11. | The art of war                                                                                         | 7A+                   | Sds                              |
| 12. | Jurist                                                                                                 | 7C                    | Sds                              |
| 13. | Judas                                                                                                  | 7B                    | Sds Same top as 12.              |

14. Nail

7B Sds the fridge to top

15. Slip Slope

6C Sds