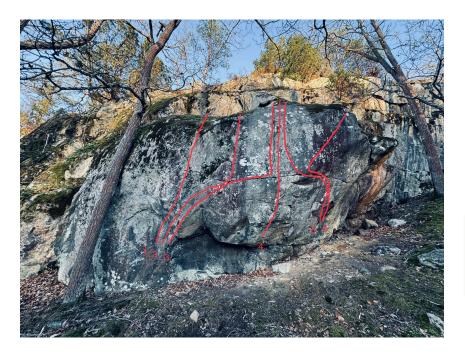

|     | Bilder ©2024 Airbus, CNES / Airbus, Lantmäteriet/Metria, Maxar Technol<br>Skicka feedback om produkten | ogies, Kartdata ©2024 | Sverige Villkor Integritet 100 m |
|-----|--------------------------------------------------------------------------------------------------------|-----------------------|----------------------------------|
|     |                                                                                                        |                       |                                  |
| 1.  | Vänster kanten                                                                                         | 7A                    | Sds                              |
| 2.  | Påskharen                                                                                              | 6C+                   | Sds                              |
| 3.  | Takeover                                                                                               | 7B                    | Sds                              |
| 4.  | ???                                                                                                    | 7A                    | Sds                              |
| 5.  | I laugh at myself                                                                                      | 7C                    | Sds                              |
| 6.  | Shadenfreunde                                                                                          | 7C+                   | Sds                              |
| 7.  | Supersunken                                                                                            | 7B+                   | Sds Öferläppen 6B som ståstart   |
| 8.  | Guitar gangsters o cadillac blood                                                                      | 7C+                   | Sds                              |
| 9.  | Lorentz Problem                                                                                        | 7C+                   | Sds                              |
| 10. | Drived                                                                                                 | 6C                    | Sds                              |
| 11. | The art of war                                                                                         | 7A+                   | Sds                              |
| 12. | Jurist                                                                                                 | 7C                    | Sds                              |
| 13. | Judas                                                                                                  | 7B                    | Sds Same top as 12.              |

14. Nail

7B Sds the fridge to top

15. Slip Slope

6C Sds