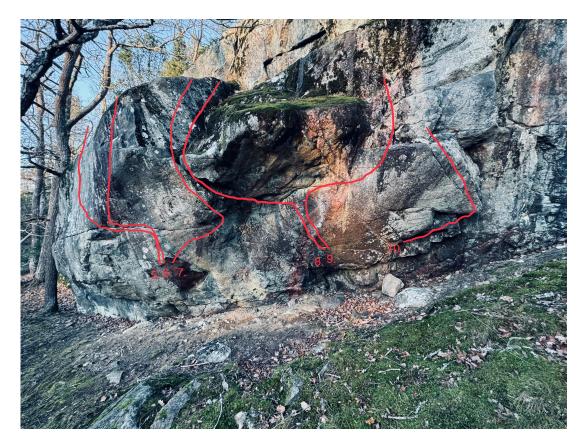

|     | Bilder ©2024 Airbus, CNES / Airbus, Lantmäteriet/Metria, Maxar Technol<br>Skicka feedback om produkten | ogies, Kartdata ©2024 | Sverige Villkor Integritet 100 m |
|-----|--------------------------------------------------------------------------------------------------------|-----------------------|----------------------------------|
|     |                                                                                                        |                       |                                  |
| 1.  | Vänster kanten                                                                                         | 7A                    | Sds                              |
| 2.  | Påskharen                                                                                              | 6C+                   | Sds                              |
| 3.  | Takeover                                                                                               | 7B                    | Sds                              |
| 4.  | ???                                                                                                    | 7A                    | Sds                              |
| 5.  | I laugh at myself                                                                                      | 7C                    | Sds                              |
| 6.  | Shadenfreunde                                                                                          | 7C+                   | Sds                              |
| 7.  | Supersunken                                                                                            | 7B+                   | Sds Öferläppen 6B som ståstart   |
| 8.  | Guitar gangsters o cadillac blood                                                                      | 7C+                   | Sds                              |
| 9.  | Lorentz Problem                                                                                        | 7C+                   | Sds                              |
| 10. | Drived                                                                                                 | 6C                    | Sds                              |
| 11. | The art of war                                                                                         | 7A+                   | Sds                              |
| 12. | Jurist                                                                                                 | 7C                    | Sds                              |
| 13. | Judas                                                                                                  | 7B                    | Sds Same top as 12.              |

14. Nail

7B Sds the fridge to top

15. Slip Slope

6C Sds