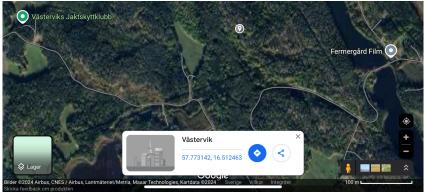

## Falla 2

Found by Martin Jacobson who opened some lines on this secret little wall. The game started and Lorentz Ulmer and Stefan Rasmussen climbed most of the lines remaining during 2021. Shadenfreunde is a long dyno and are the hardest on the wall at least if you ask the author;) Wall problems tend to being linked together and there is even more possibility to do some variations. This guide focus on 15 nice problems :) and bear with me the names might be wrong... Location on map. Follow a small dirt road fo some 300 meters.