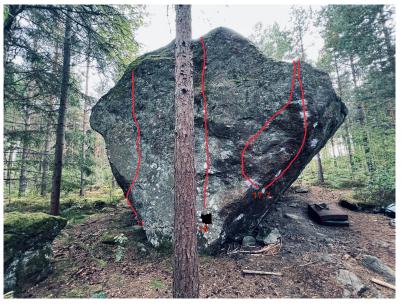

| 8.  | Art of hype  | 8A/+ |       | Start from jugg                  |
|-----|--------------|------|-------|----------------------------------|
| 9.  | ?            | ?    |       |                                  |
| 10. | ?            | 7A   | Sds   |                                  |
| 11. | Art of hight | 7C+  | Sds   | low on small holds in the start. |
| 12. | Gröna röret  | 6A   | Sds   |                                  |
| 13. | Pringles     | 6A   | Sds   |                                  |
| 14. | Warm up      | 6A   | Sds   |                                  |
| 15. | ?            | ?    |       |                                  |
| 16. | ?            | 6C+  |       |                                  |
| 17. | Malc`s sitt  | 7A+  | Sds s | tand start Jump 7A               |