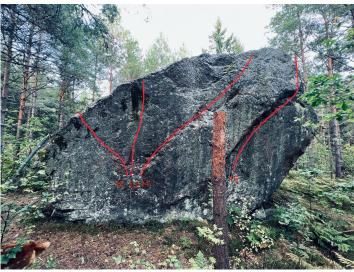

## Mommehåls stenen

Classic ground with Västerviks first 8A boulder Kraft. On this boulder Nalle and Malcom Smith made there marks by climbing two problems in early 2000. Close to town easy walk in make for a must se in the area. In 2023 Kraft broke and Stefan Rasmussen reclimbed it with a new sequense and in this style its a hard board style climb and a given classic.

Location 57.780833,16529983

| 1. | Illusion       | 7C  | Sds                            |
|----|----------------|-----|--------------------------------|
| 2. | Illusion Right | 8A  | Sds                            |
| 3. | Kraft          | 8A  | Sds No need for deskription :) |
| 4. | Nikita travers | 7C  | Sds                            |
| 5. | Nikita Left    | 7B  | Sds Simply a nice new top.     |
| 6. | Nikita         | 7A+ | Sds                            |
| 7. | 10 Små         | 6A  | Sds                            |

| 8.  | Art of hype  | 8A/+ |       | Start from jugg                  |
|-----|--------------|------|-------|----------------------------------|
| 9.  | ?            | ?    |       |                                  |
| 10. | ?            | 7A   | Sds   |                                  |
| 11. | Art of hight | 7C+  | Sds   | low on small holds in the start. |
| 12. | Gröna röret  | 6A   | Sds   |                                  |
| 13. | Pringles     | 6A   | Sds   |                                  |
| 14. | Warm up      | 6A   | Sds   |                                  |
| 15. | ?            | ?    |       |                                  |
| 16. | ?            | 6C+  |       |                                  |
| 17. | Malc`s sitt  | 7A+  | Sds s | tand start Jump 7A               |