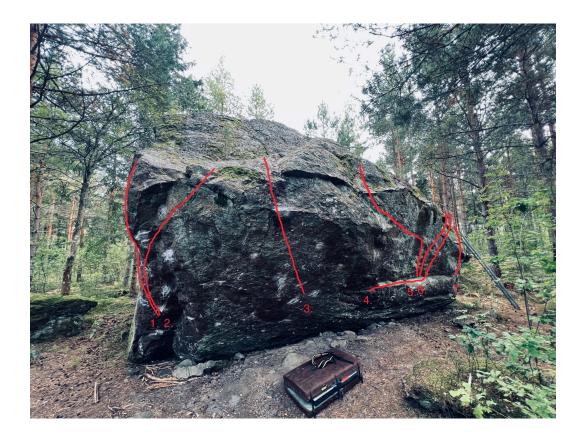

## Mommehåls stenen

Classic ground with Västerviks first 8A boulder Kraft. On this boulder Nalle and Malcom Smith made there marks by climbing two problems in early 2000. Close to town easy walk in make for a must se in the area. In 2023 Kraft broke and Stefan Rasmussen reclimbed it with a new sequense and in this style its a hard board style climb and a given classic.

Location 57.780833,16529983

| 1. | Illusion       | 7C  | Sds                            |
|----|----------------|-----|--------------------------------|
| 2. | Illusion Right | 8A  | Sds                            |
| 3. | Kraft          | 8A  | Sds No need for deskription :) |
| 4. | Nikita travers | 7C  | Sds                            |
| 5. | Nikita Left    | 7B  | Sds Simply a nice new top.     |
| 6. | Nikita         | 7A+ | Sds                            |
| 7. | 10 Små         | 6A  | Sds                            |