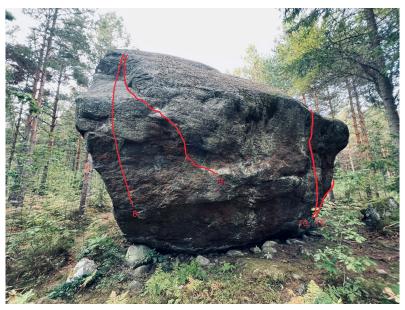

| 8.  | Art of hype  | 8A/+ |       | Start from jugg                  |
|-----|--------------|------|-------|----------------------------------|
| 9.  | ?            | ?    |       |                                  |
| 10. | ?            | 7A   | Sds   |                                  |
| 11. | Art of hight | 7C+  | Sds   | low on small holds in the start. |
| 12. | Gröna röret  | 6A   | Sds   |                                  |
| 13. | Pringles     | 6A   | Sds   |                                  |
| 14. | Warm up      | 6A   | Sds   |                                  |
| 15. | ?            | ?    |       |                                  |
| 16. | ?            | 6C+  |       |                                  |
| 17. | Malc`s sitt  | 7A+  | Sds s | tand start Jump 7A               |