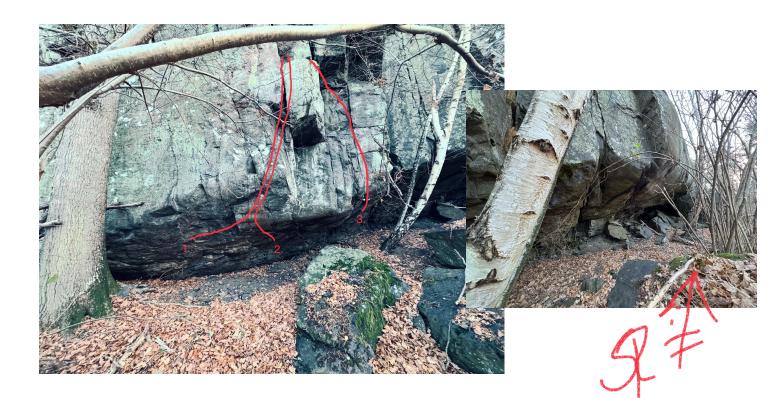

## Heniksnäsgrottan

This is one of two Caves or big overhanging walls on the half island of Henriksnäs. Found and the lines establiched by Stefan Rasmussen with kids and wife Sanna Rasmussen. Right side of the cave is undeveloped and have some super stiff problem looking features for the Future kids or visiting strong hourse.

Location 57.592416,16.577298

| 1. | Justice for all | 7C Sds | Crimps to the left.                |
|----|-----------------|--------|------------------------------------|
| 2. | Lorentzoo       | 7C Sds | Crimps under big sidepull feathur. |
| 3. | Muchcho         | 8A Sds | Low holds keep left tweaky         |
|    |                 |        | undercling is key                  |