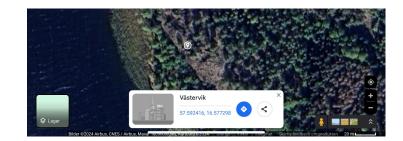

Location 57.592416,16.577298

| 1. | Justice for all | 7C Sds | Crimps to the left.                |
|----|-----------------|--------|------------------------------------|
| 2. | Lorentzoo       | 7C Sds | Crimps under big sidepull feathur. |
| 3. | Muchcho         | 8A Sds | Low holds keep left tweaky         |
|    |                 |        | undercling is key                  |